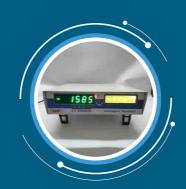

**Intelligent Monitor** 

**Digital Load Cell** 

**Conversion Kit** 

**Junction Box** 

Pen Drive Connectivity

**Electronic Display** 

**USB** Keyboard

**Printer Connectivity** 

### **Intelligent Monitor**

- Memory
- **Printer Port**
- Serial Port
- Display

- : 8k+128 for data storage with battery with 2000 to 50000 operations
- : Centronics compatible parallel port.
- : 1 No. Rs. 232C type port is available for computer interface.
- : 16 Charater x 2 line LCD display with back light for data entry and display of weight, date and time.
- Jumbo Remote display
- Consolidated reports
- Input Voltage
- **Power Consumption**
- : 7 sigment, 6 digit (60mm height) Red LED.
- Sorting date wise, vehicle wise, party wise and product wise.
- : 200 V 250 V AC @ 50Hz
- 10 VA (Approx.) Environmental
  - Operating temperature: 10 to 55 Celsius humidity: 0 to 95%
  - non condensing.