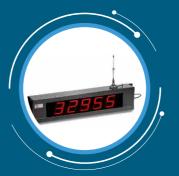

**Intelligent Monitor** 

**Digital Load Cell** 

**Conversion Kit** 

**Junction Box** 

Pen Drive Connectivity

**Electronic Display** 

**USB** Keyboard

**Printer Connectivity** 

### **Intelligent Monitor**

- Memory
- **Printer Port**
- Serial Port
- Display

- : 8k+128 for data storage with battery with 2000 to 50000 operations
- : Centronics compatible parallel port.
- : 1 No. Rs. 232C type port is available for computer interface.
- : 16 Charater x 2 line LCD display with back light for data entry and display of weight, date and time.
- Jumbo Remote display
- Consolidated reports
- Input Voltage
- **Power Consumption**
- : 7 sigment, 6 digit (60mm height) Red LED.
- Sorting date wise, vehicle wise, party wise and product wise.
- : 200 V 250 V AC @ 50Hz
- 10 VA (Approx.) Environmental
  - Operating temperature: 10 to 55 Celsius humidity: 0 to 95%
  - non condensing.