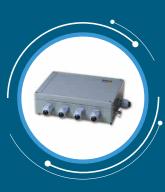

**Intelligent Monitor** 

**Digital Load Cell** 

**Conversion Kit** 

**Junction Box** 

Pen Drive Connectivity

**Electronic Display** 

**USB** Keyboard

**Printer Connectivity** 

# Weighbridge Conversion Kit

- 'S' Type Load Cell
- Alpha numeric display-intelligent Monitor with 10,000 memory.
- RS 232 interface / printer/computer.
- Auto calibration facility.
- Jumbo remote display.
- Optional battery backup.