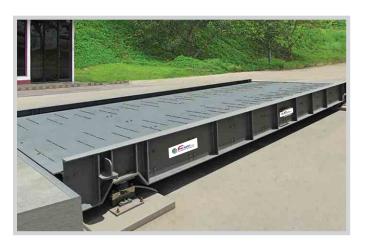

#### **Salient Features**

- Sturdy Platform structure made of MS plates and steel longitudinal girder.
- It bares carrying strength 125% f the rated capacity.
- Distributed load over the overbridge length.
- It is completely environment proof by various measures.
- Less wear and tear

#### **Technical Specifications**

| Model        | Capacity | Accuracy | Pan Size                 |
|--------------|----------|----------|--------------------------|
| KF-FW-20 MT  | 20 MT    | 5 kg.    | 5 x 2.5                  |
| KF-FW-30 MT  | 30 MT    | 5 kg.    | 7.5 x 3                  |
| WKF-FW-40 MT | 40 MT    | 5 kg.    | 7.5 x 3 / 9 x 3          |
| WKF-FW-50 MT | 50 MT    | 5 kg.    | 7.5 x 3 / 9 x 3 / 20 x 3 |
| KF-FW-60 MT  | 60 MT    | 10 kg.   | 12 x 3 / 14 x 3 / 16 x 3 |
| KF-FW-80 MT  | 80 MT    | 10 kg.   | 14 x 3 / 16 x 3 / 18 x 3 |
| KF-FW-100 MT | 100 MT   | 10 kg.   | 16 x 3 / 18 x 3/ 20 x 3  |