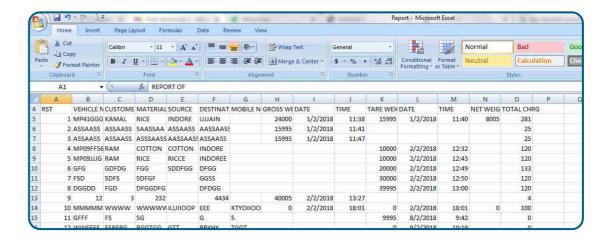

### **Sample Ticket**

|                                                                    |                     | WEIGHBRIDGE<br>IEW CITY<br>INDIA                                                                                 |
|--------------------------------------------------------------------|---------------------|------------------------------------------------------------------------------------------------------------------|
| RST NO<br>CUSTOMER<br>COMMODITY<br>CHALLAN NO<br>ADDRESS<br>REMARK | : 900S              | VEHICLE NO : MH 09 AP 1234  MATERIAL : STEEL SOURCE : NEW CITY DESTINATION : OLD CITY CITY PHONE NO. : 982751146 |
| ARE Wt:                                                            | 15880 kg            | Date:20/08/2015 Time:15:26<br>Date:20/08/2015 Time:15:25<br>EIGHT ZERD THREE FIVE kg                             |
| harges(1):                                                         | Rs. 700 Charges (2) | : Rs. 500 Charges(total): Rs. 1200                                                                               |
| PERATOR'S                                                          | SIGNATURE:          |                                                                                                                  |