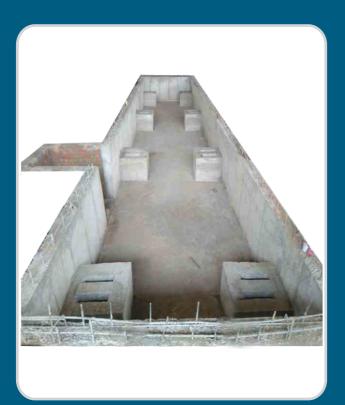

display of weight, date and time.
- Jumbo Remote display
- Consolidated reports
- Input Voltage
- **Power Consumption**
- : 7 sigment, 6 digit (60mm height) Red LED.
- Sorting date wise, vehicle wise, party wise and product wise.
- : 200 V 250 V AC @ 50Hz
- 10 VA (Approx.) Environmental
  - Operating temperature: 10 to 55 Celsius humidity: 0 to 95%
  - non condensing.

### **Digital Load Cell**

- Pre calibrated: no need to calibration or corner adjustment in field.
- Linear output through out full range.
- Signal integrity against external electrical noise.
- Better accuracy, very simple and fast installation procedure.
- Advanced in-built surge/lightning protection exceeding IEC 61000-4-5 standard.
- Easy field replaceability as factory calibrated.



## Pit Type Weighbridge Foundation



# Pitless Weighbridge Foundation





# Weighbridge Conversion Kit

- 'S' Type Load Cell
- Alpha numeric display-intelligent Monitor with 10,000 memory.
- RS 232 interface / printer/computer.
- Auto calibration facility.
- Jumbo remote display.
- Optional battery backup.

### **Sample Ticket**

|                                                                    |                     | WEIGHBRIDGE<br>IEW CITY<br>INDIA                                                                                 |
|--------------------------------------------------------------------|---------------------|------------------------------------------------------------------------------------------------------------------|
| RST NO<br>CUSTOMER<br>COMMODITY<br>CHALLAN NO<br>ADDRESS<br>REMARK | : 900S