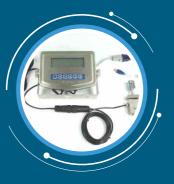

**Intelligent Monitor** 

**Digital Load Cell** 

**Conversion Kit** 

**Junction Box** 

Pen Drive Connectivity

**Electronic Display** 

**USB** Keyboard

**Printer Connectivity** 

### **Intelligent Monitor**

- Memory
- **Printer Port**
- Serial Port
- Display

- : 8k+128 for data storage with battery with 2000 to 50000 operations
- : Centronics compatible parallel port.
- : 1 No. Rs. 232C type port is available for computer interface.
- : 16 Charater x 2 line LCD display with back light for data entry and display of weight, date and time.
- Jumbo Remote display
- Consolidated reports
- Input Voltage
- **Power Consumption**
- : 7 sigment, 6 digit (60mm height) Red LED.
- Sorting date wise, vehicle wise, party wise and product wise.
- : 200 V 250 V AC @ 50Hz
- 10 VA (Approx.) Environmental
  - Operating temperature: 10 to 55 Celsius humidity: 0 to 95%
  - non condensing.