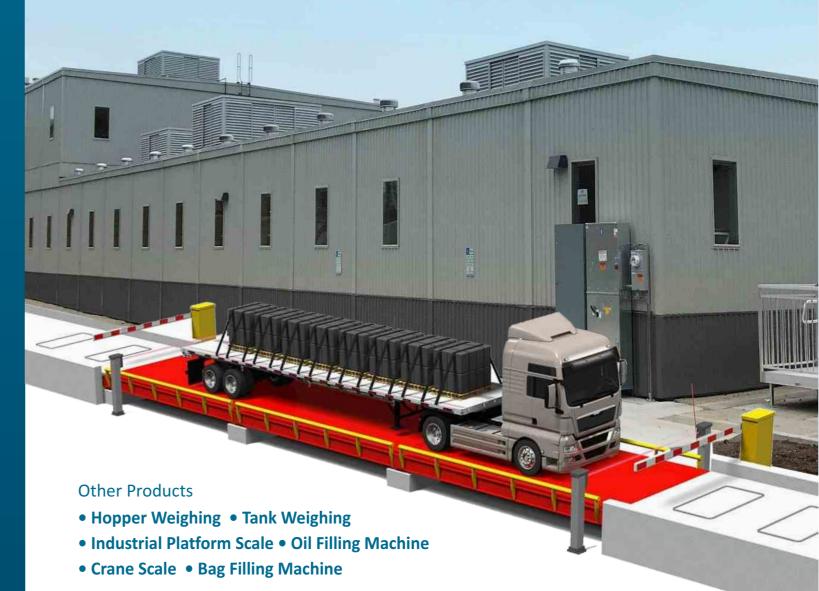

#### Weighbridge installation

DELIGENT WEIGHBRIDGES can be installed in a variety of ways depending on the location and use. The weighbridges can be supplied with standard peripheral options like PC, Printer, Jumbo display and basic application software or advanced automation solutions along with truck management and ERP data integration. Browse the 'related products' tab on each specific product page for more details.

## **Electronic** & Digital Weighbridges Model - 335

"Deligent Weighing System" is An ISO 9001:2015 company sepcialised in manufacturing all types of Electronic Digital Weighing Scale and Weighbridges. We have developed all our machines considering suitability of all types of customer requirements towards easy operation, maintenance, durability and long working life. We specially designed weighbridge with digital load cells, use of pre-calibrated digital load cells enables fast installation, service support thus increasing overall productivity and reduction in downtime. Features of weighing, data processing, saving, printing makes it a stand-alone utility for public and industrial weighbridges. "Deligent Weighing System" is robust in nature to withstand harsh environmental conditions. It can operate reliably over a wide temperature range and also in humid weather.